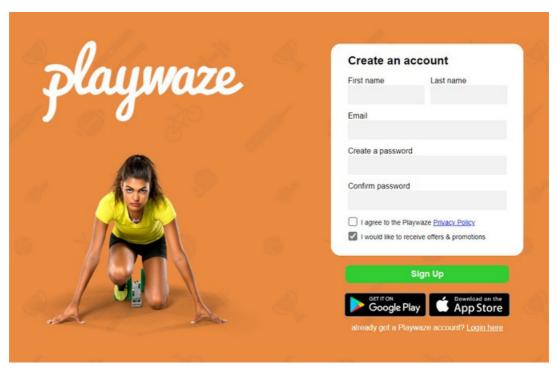

Create your account - playwaze.com/register

Email polly.pearse@ed.ac.uk to be set up as a Team Captain. This will give you website permissions including: editing your team and entering results