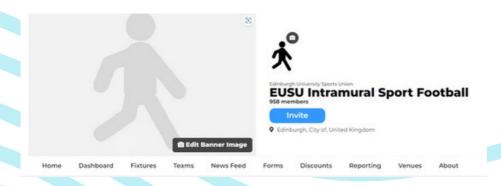

## **PLAYWAZE**

This is how fixtures are displayed. Monitor them over the week as time and location may change at short notice.

To enter a result, click on the fixture and first select the correct match result before inputting the scoreline. Click save when complete.