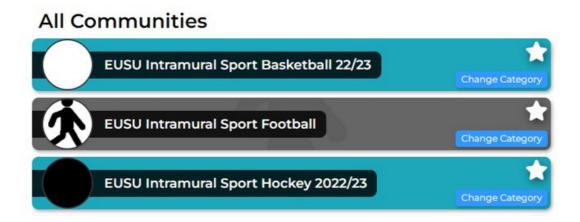

## **PLAYWAZE**

Now you need to join the "Edinburgh University Sports Union" network. You can do this by using the search bar displayed above and clicking on the network below.

Then find your specific sport community, open its page, and click "join".