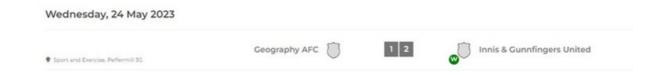

## **PLAYWAZE**

This is how fixtures are displayed. Monitor them over the week as time and location may change at short notice.

To enter a result, click on the fixture and first select the correct match result before inputting the scoreline. Click save when complete.