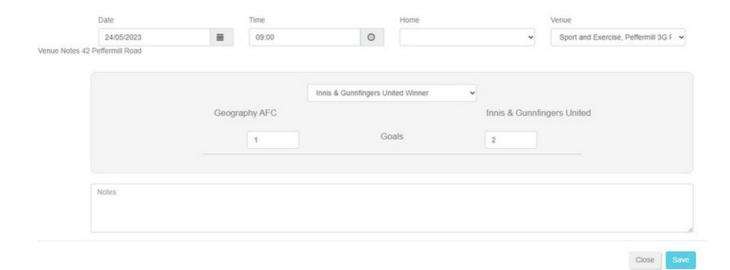

## **PLAYWAZE**

This is how fixtures are displayed. Monitor them over the week as time and location may change at short notice.

To enter a result, click on the fixture and first select the correct match result before inputting the scoreline. Click save when complete.