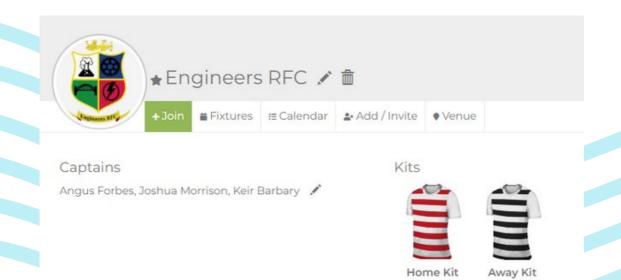

You will have access to all the leagues included in your IM Sport. Explore how fixtures and tables are displayed. The Teams tab will display each team captain's details.